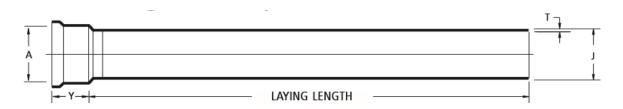

## PIPE & FITTINGS DIMENSIONS

Dimensions of Cast Iron Soil Pipe (mm)

| Size    | 2 in.<br>50 mm | 3 in.<br>75 mm | 4 in.<br>100 mm | 5 in.<br>125 mm | 6 in.<br>150 mm | 8 in.<br>200 mm | 10 in.<br>250 mm | 12 in.<br>300 mm | 15 in.<br>375 mm |
|---------|----------------|----------------|-----------------|-----------------|-----------------|-----------------|------------------|------------------|------------------|
| Y. min. | 57.0           | 57.0           | 57.0            | 63.0            | 63.0            | 70.0            | 70.0             | 76.0             | 82.0             |
| T. min. | 3.0            | 3.3            | 3.8             | 3.8             | 3.8             | 4.3             | 5.6              | 5.6              | 7.6              |
| J. max. | 62.7           | 91.2           | 117.0           | 142.0           | 167.0           | 221.0           | 275.0            | 326.0            | 407.0            |
| A. min. | 72.6           | 105.0          | 131.5           | 152.0           | 180.0           | 239.0           | 292.0            | 349.0            | 431.0            |
| A. max. | 79.0           | 108.0          | 134.0           | 158.0           | 184.0           | 243.0           | 297.0            | 353.0            | 435.0            |